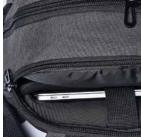

### **FEATURES**

- Fits up to 15" laptop
- 2 Padded and brushed tricot lined tablet sleeve
- Large main compartment for books, binders and files
- Breathable, air-flow padded back panel
- **9** Dual side mesh beverage pockets
- 6 RFID blocking material on front side pocket
- Full length main access zipper
- Ourable, reinforced PVC tarpaulin bottom