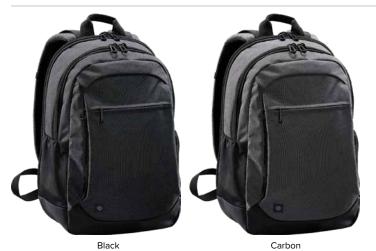

#### **FABRICATION**

100% polyester 600D with 100% PVC coated polyester

**SIZE:** 43cm H x 30cm W x 15cm D

**VOLUME:** 20 litres **COLOURS:** Carbon, Black

## **COLOURWAYS:**

legendlife.com.au BACKPACKS