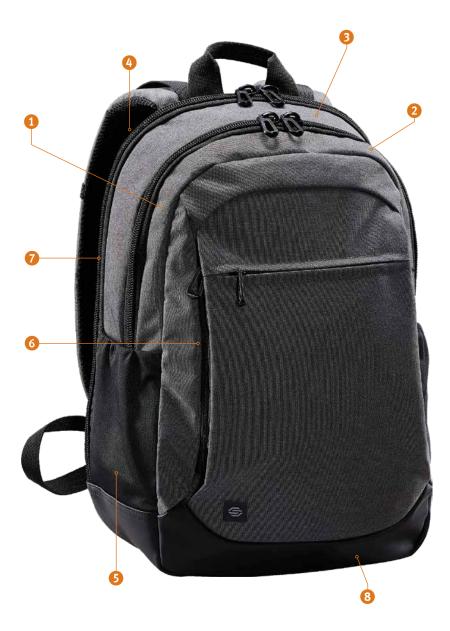

### **FEATURES**

- Fits up to 15" laptop
- 2 Padded and brushed tricot lined tablet sleeve
- Large main compartment for books, binders and files
- Breathable, air-flow padded back panel
- **9** Dual side mesh beverage pockets
- 6 RFID blocking material on front side pocket
- Full length main access zipper
- Ourable, reinforced PVC tarpaulin bottom

#### **FABRICATION**

100% polyester 600D with 100% PVC coated polyester

**SIZE:** 43cm H x 30cm W x 15cm D

**VOLUME:** 20 litres **COLOURS:** Carbon, Black