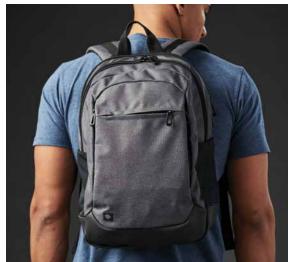

# **Trinity Access Pack**

Compact yet roomy, the Trinity Access Pack has all bases covered for your daily commute. An easy access padded laptop compartment, dedicated tablet sleeve and dual side mesh beverage pockets are just a few of the handy features you will find on this bag.

### **FEATURES**

- Fits up to 15" laptop
- 2 Padded and brushed tricot lined tablet sleeve
- Large main compartment for books, binders and files
- Breathable, air-flow padded back panel
- **9** Dual side mesh beverage pockets
- 6 RFID blocking material on front side pocket
- Full length main access zipper
- Ourable, reinforced PVC tarpaulin bottom

#### **FABRICATION**

100% polyester 600D with 100% PVC coated polyester

**SIZE:** 43cm H x 30cm W x 15cm D

**VOLUME:** 20 litres **COLOURS:** Carbon, Black